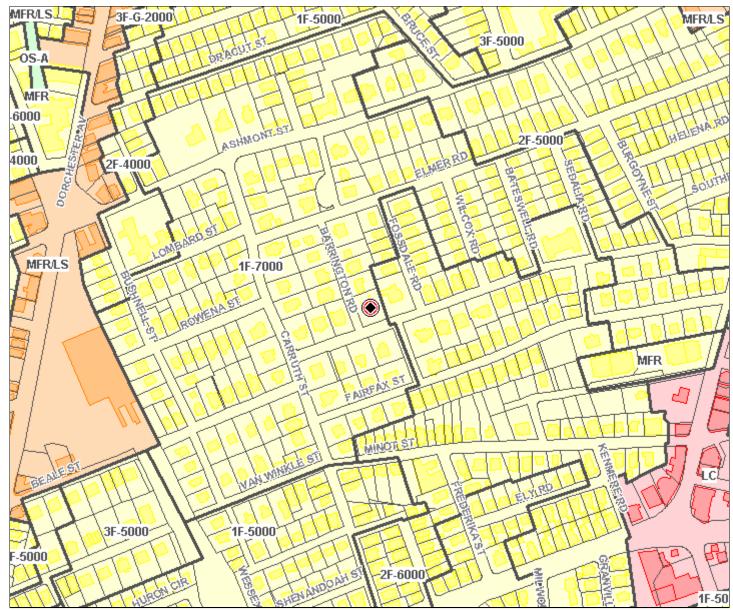

# **Zoning Profile Report** 24 BEAUMONT ST 02124 - Parcel ID: 1603274000

#### **Zoning District Info**

District: DORCHESTER NEIGHBORHOOD

Subdistrict: 1F-7000 Municipality/Town: BOSTON General use category\*: Residential

Principal use classification: Single Family Residential, 5,000 - 14,999 sq. ft. \* Non official use classification, devised by MassGIS and REM as summary statistics

### **Zoning Map and Text References**

Map Reference: 5A/5B/5C/5D/5E

Text Reference: ARTICLE 65

Notes:

Adopted: 7/17/2002

Map Amendment: 9/19/2003

Source: